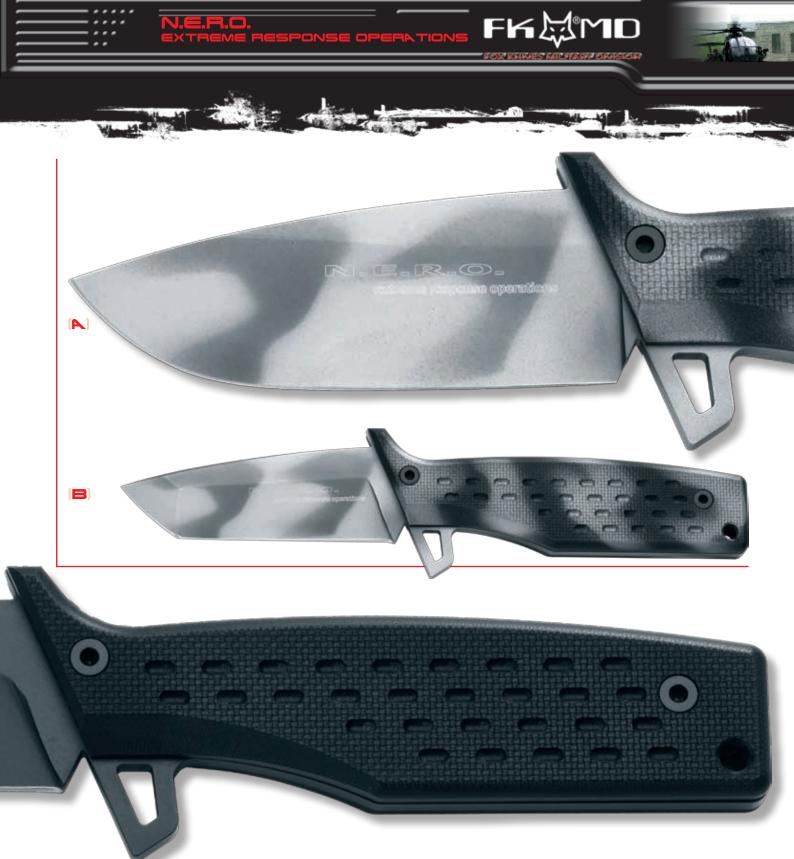

#### FOX N.E.R.O CLIP POINT BLADE Urban-Winter Camo FOX N.E.R.O TANTO BLADE Urban-Winter Camo

| Blades:  | Stainless steel N690Co cobalt vanadium with an hardness of HRC 58-60, Teflon coated finishing surface in different colours. Length mm 100 thick mm 5. |
|----------|-------------------------------------------------------------------------------------------------------------------------------------------------------|
| Handles: | CNC machined G10 coarse textured, length mm 135.                                                                                                      |
| Sheath:  | Multi position Cordura with legs and arms extender.                                                                                                   |