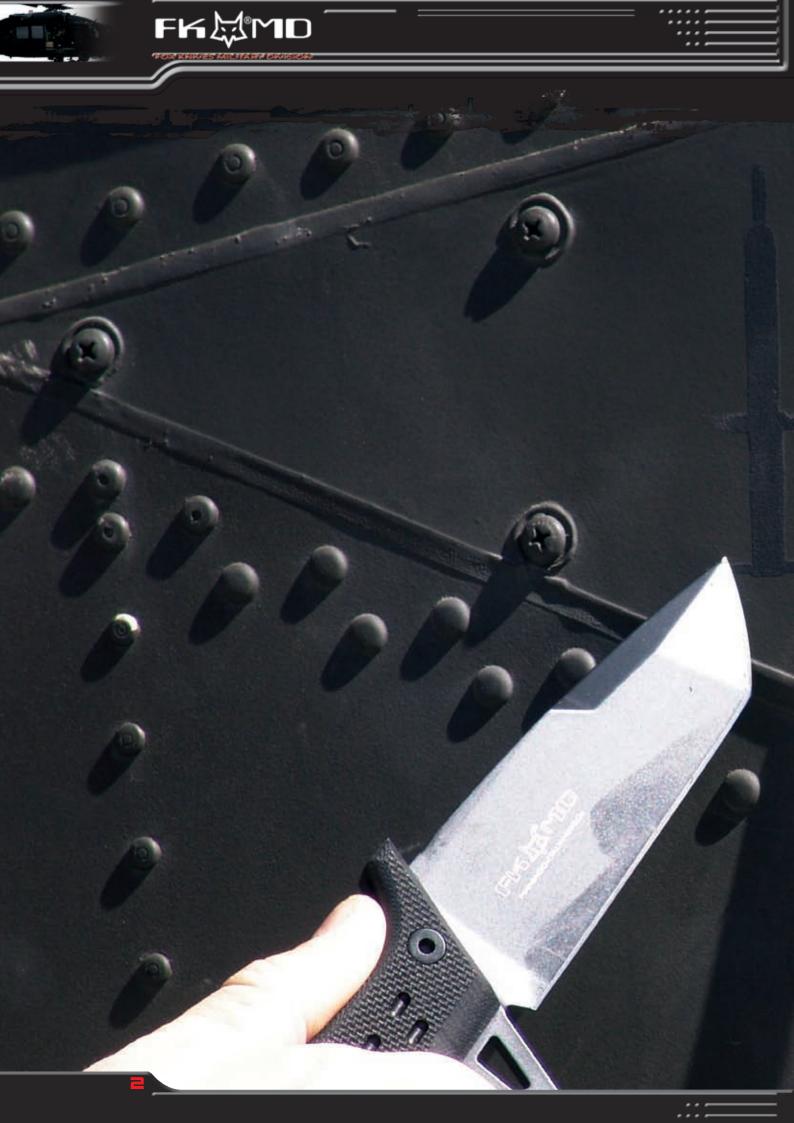

We have selected the best materials for manufacture. These knife blades are made with cobalt vanadium steel N690Co with a vacuum tempering process arriving to HRC 58-60 hardness.

The handles are made with G10 coarse texture, CNC machined and well contoured to create a smooth surface with a very assured grip. The material used for the sheath is made of cordura, suited for multi functional position.

#### FOX N.E.R.O. TANTO BLADE black Matt Teflon Coated FOX N.E.R.O. TANTO BLADE Urban-Winter Camo

| Blades:  | Stainless steel N690Co cobalt vanadium with an hardness of HRC 58-60, Teflon coated finishing surface in different colours. Length mm 150 thickness mm 5. |
|----------|-----------------------------------------------------------------------------------------------------------------------------------------------------------|
| Handles: | CNC machined G10 coarse textured, length mm 135.                                                                                                          |
| Sheath:  | Multi position Cordura with legs and straps.                                                                                                              |