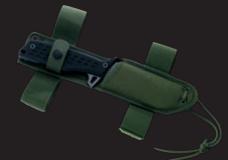

Sheath:

Multi position Cordura.

#### FOX N.E.R.O CLIP POINT BLADE Urban-Winter Camo FOX N.E.R.O TANTO BLADE Urban-Winter Camo

| Blades:  | Stainless steel N690Co cobalt vanadium with an hardness of HRC 58-60, Teflon coated finishing surface in different colours. Length mm 100 thick mm 5. |
|----------|-------------------------------------------------------------------------------------------------------------------------------------------------------|
| Handles: | CNC machined G10 coarse textured, length mm 135.                                                                                                      |
| Sheath:  | Multi position Cordura with legs and arms extender.                                                                                                   |