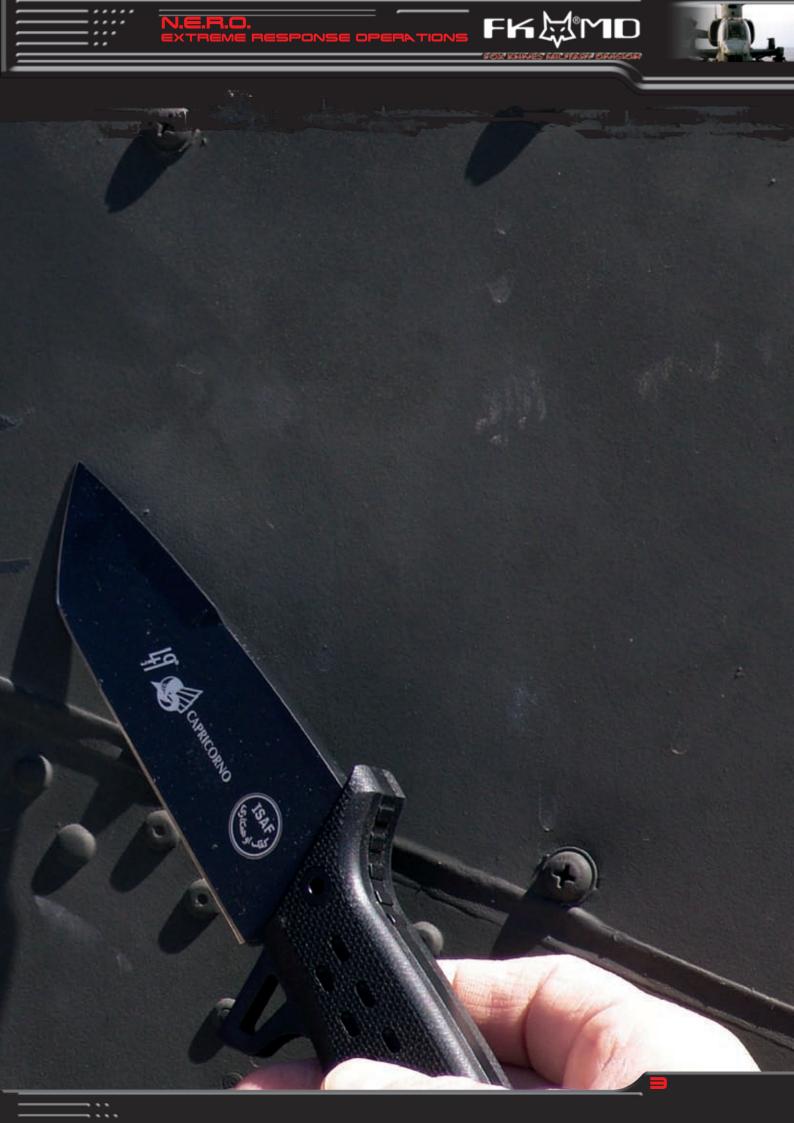

### N.E.R.O.

**N.E.R.O.** has been developed in collaboration with the Italian Progetti Design team. This new project starts from the basic idea to create a tool easy to handle and light in weight with high performance.

We have selected the best materials for manufacture. These knife blades are made with cobalt vanadium steel N690Co with a vacuum tempering process arriving to HRC 58-60 hardness.

The handles are made with G10 coarse texture, CNC machined and well contoured to create a smooth surface with a very assured grip. The material used for the sheath is made of cordura, suited for multi functional position.