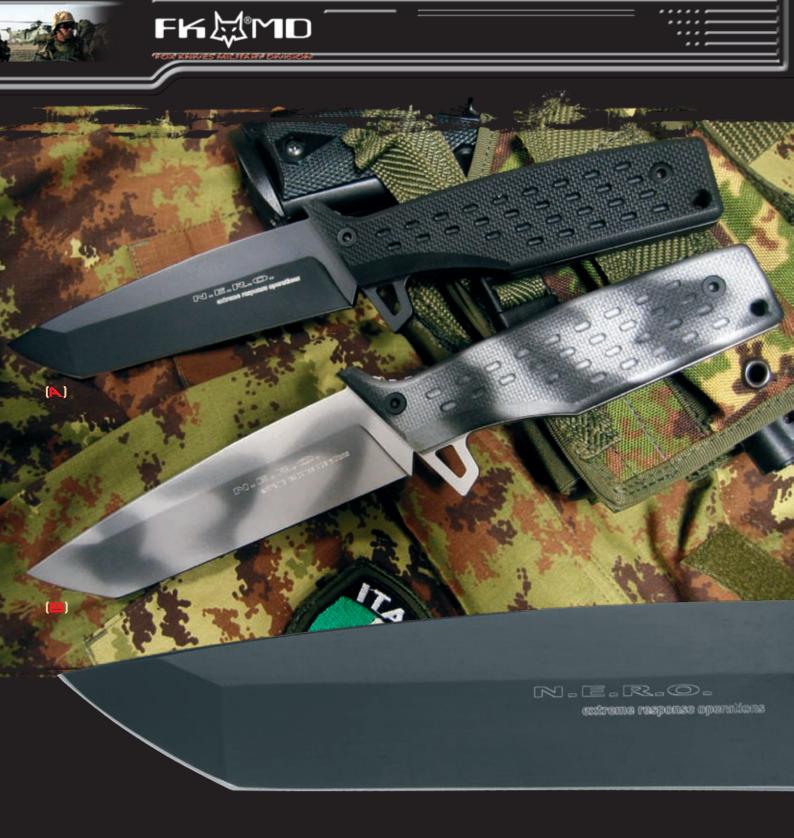

#### A ART. FX-NROB CUC B ART. FX-NROS TUC

#### FOX N.E.R.O CLIP POINT BLADE Urban-Winter Camo FOX N.E.R.O TANTO BLADE Urban-Winter Camo

| Blades:  | Stainless steel N690Co cobalt vanadium with an hardness of HRC 58-60, Teflon coated finishing surface in different colours. Length mm 100 thick mm 5. |
|----------|-------------------------------------------------------------------------------------------------------------------------------------------------------|
| Handles: | CNC machined G10 coarse textured, length mm 135.                                                                                                      |
| Sheath:  | Multi position Cordura with legs and arms extender.                                                                                                   |