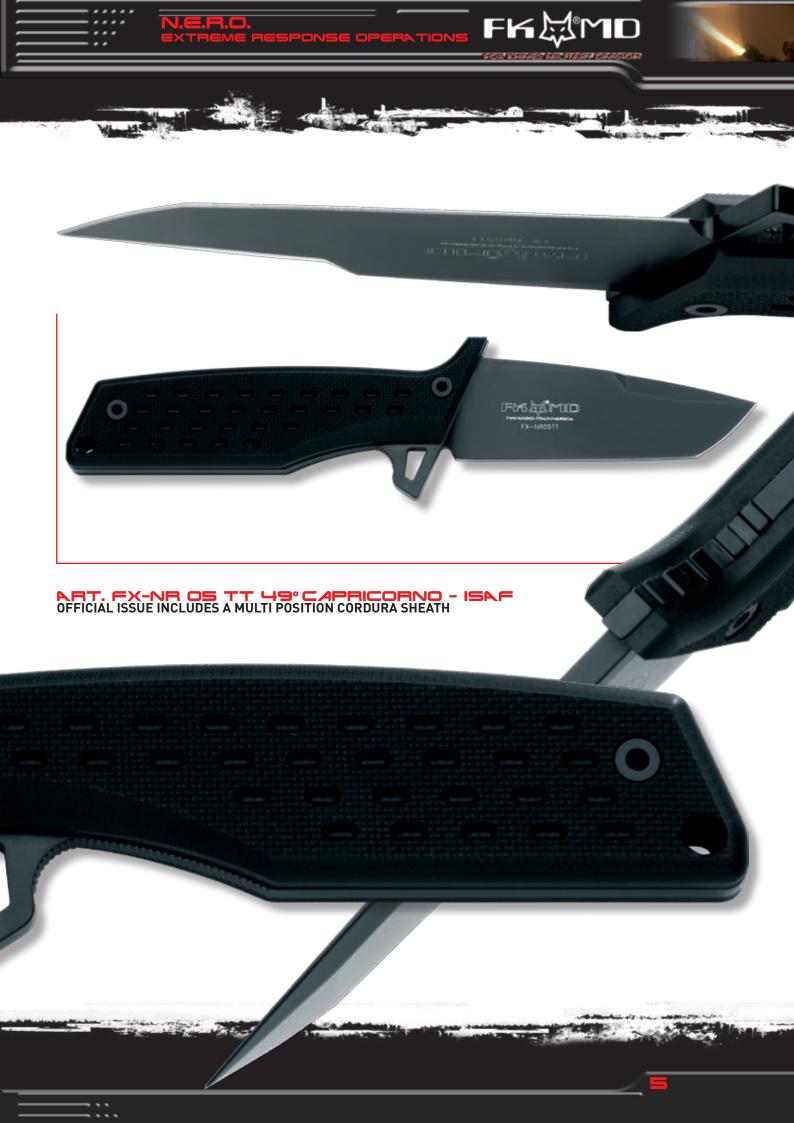

#### FOX N.E.R.O. TANTO BLADE black Matt Teflon Coated FOX N.E.R.O. TANTO BLADE Urban-Winter Camo

| Blades:  | Stainless steel N690Co cobalt vanadium with an hardness of HRC 58-60, Teflon coated finishing surface in different colours. Length mm 150 thickness mm 5. |
|----------|-----------------------------------------------------------------------------------------------------------------------------------------------------------|
| Handles: | CNC machined G10 coarse textured, length mm 135.                                                                                                          |
| Sheath:  | Multi position Cordura with legs and straps.                                                                                                              |