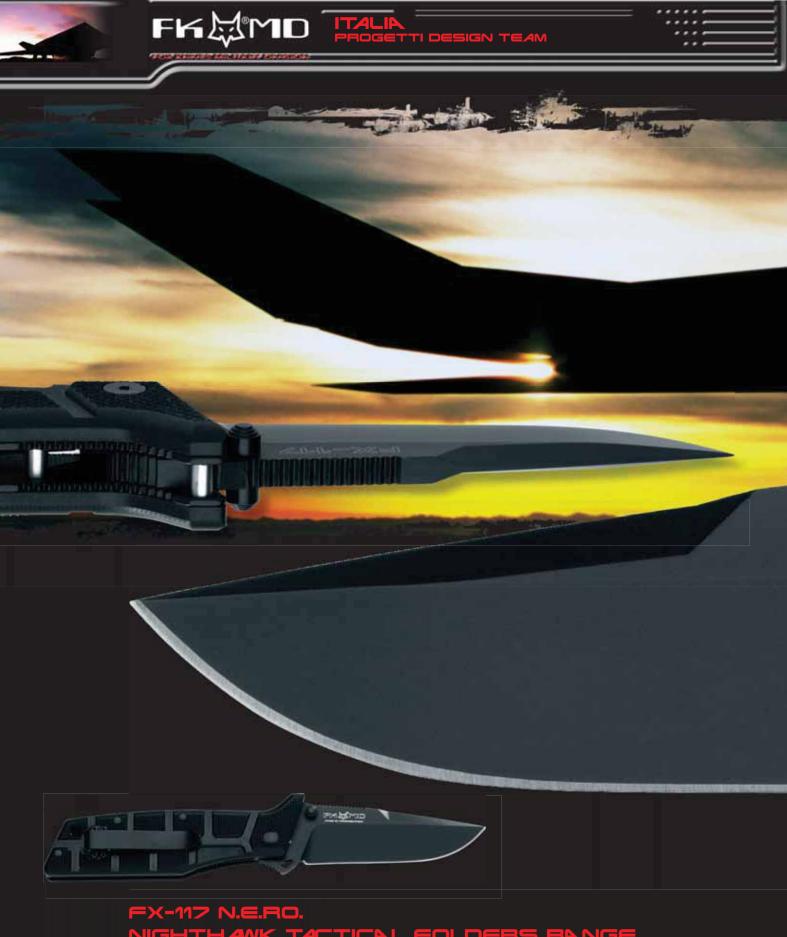

**FX-117 N.E.RO.** NIGHTH*A*WK TACTIC*A*L FOLDERS

FX-117

## FOX N.E.R.O NIGHTHAWK N690Co STEEL BLADE TEFLON COATED

Handles:

**Blades:** Stainless steel N690Co cobalt vanadium with an hardness of HRC 58-60, Teflon coated finishing. Length mm 95 thickness mm 5.

CNC machined coarse textured G10 length mm 115 thickness mm 5 CNC machined 6061 aluminium anodized back side spacer. Reversible stainless steel clip teflon coated.