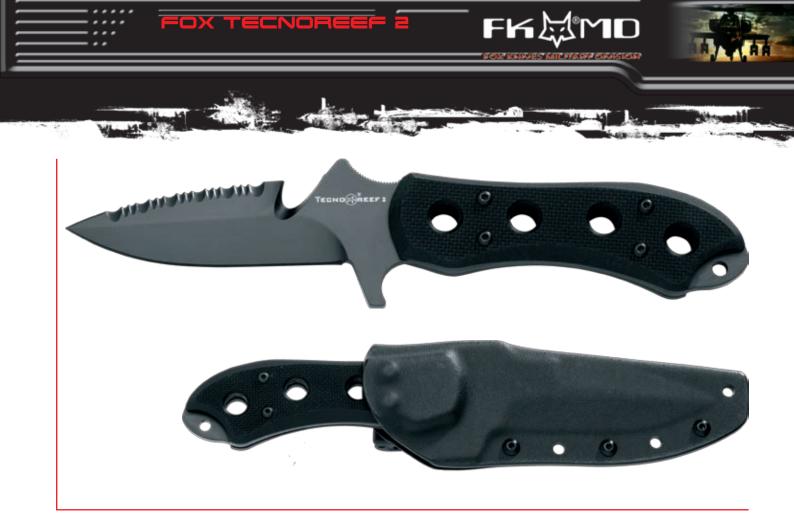

## **NRT. 468 G10/2** TECNOREEF II G10 HANDLE DLC COATING BLADE

| Blades:      | Stainless steel N690Co cobalt vanadium HRC 58-60, DLC coating finishing<br>(Diamond Like Carbon) with an outside hardness of HRC 70-72. Length mm 110 thick mm 5.        |
|--------------|--------------------------------------------------------------------------------------------------------------------------------------------------------------------------|
| Handles:     | CNC machined G10 coarse textured length mm 125.                                                                                                                          |
| Sheath/clip: | Made in USA with KYDEX material carry on the back the new MOLLE clips from blade tech that can be used on regular belts or in tactical MOLLE system jackets, back packs. |