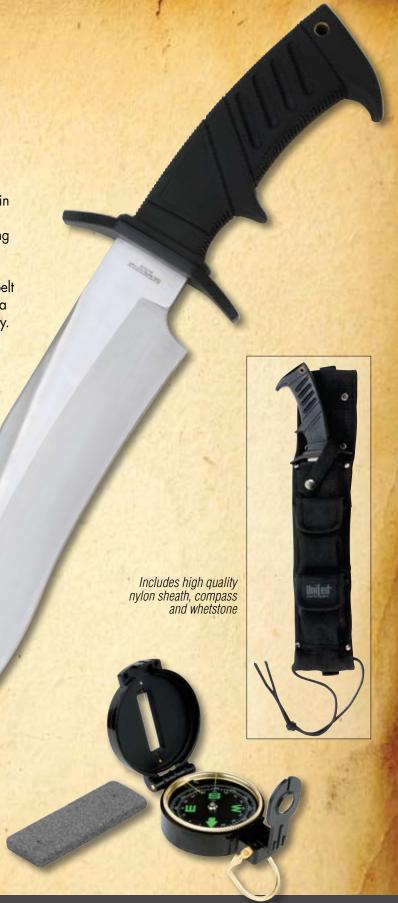

## **Serpentine Bowie**

Spec Sheet Release Date 02/24/10

The Serpentine Bowie from United Cutlery is what you'll find in the dictionary under "beefy." It's a knife that every animal in the jungle fears with its 10 1/2" 7CR17 stainless steel full-tang blade and a massive 15 3/4" overall length. You can skin an animal or chop down a tree with this beast, the choice is yours. Includes a nylon M.O.L.L.E. adaptable sheath with a belt loop and leg strap. The sheath houses not only the knife, but a sharpening stone and a compass in case you've lost your way. (Rockwell 56-58 HRC)

## **Product Info**

Overall Length 15 3/4"
Main Blade Length 10 1/2"
Blade Material 7CR17 Stainless
Handle Material ABS
Tang Push
Sheath M.O.L.L.E. Adaptable Nylon

Approximate
Availability Date 05/24/10
List Price \$64.75